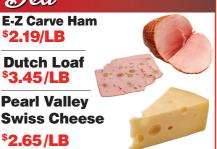

## Deli

**E-Z Carve Ham** \$2.19/LB

**Dutch Loaf** \$3.45/LB **Pearl Valley** 

\$2.65/LB